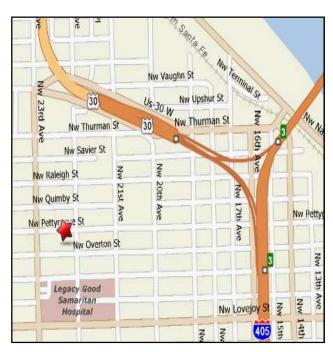

## **Directions**

## From Gresham:

Take I-84 West to I-5 North
Take the I-405 South/Hwy 30 exit
Cross Fremont Bridge follow to Vaughn St Exit
Turn left onto NW 23rd Ave
Turn left onto NW Pettygrove St

## From Vancouver:

Take I-5 South towards Portland Merge onto I-405/US-30 W exit 302B Merge onto US-30 W exit 3 to NW Ind. Area Merge onto US-30 W via the Vaughn St exit Turn left at NW 23rd Ave Turn left at NW Pettygrove St

## From Beaverton/Salem:

Take the I-405 toward Hwy 30 Take Exit #3 toward Hwy 30 Take ramp right toward Vaughn. Turn Left onto NW 23<sup>rd</sup> Ave Turn Left onto NW Pettygrove St

Parking available in our underground garage.
Pettygrove Medical Center

Oregon Sleep Associates 2228 NW Pettygrove St, Suite 150 Portland, OR 97210 503-288-5201